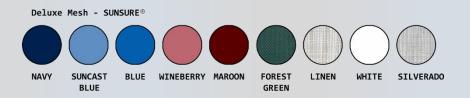

## **Features:**

- Injection molded bottom shelf
- 21" clothing bar
- Top support plate
- 10 clothes dividers included
- 4" easy-roll casters (2 locking)
- Cover available in 9 Sunsure® mesh and 4 Sure-Chek® vinyl colors