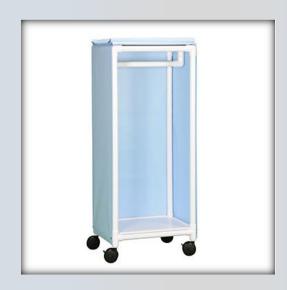

## **Garment Rack**

| Technical Data   |                |
|------------------|----------------|
| Height:          | 62"            |
| Width:           | 26"            |
| Depth:           | 20"            |
| Hanging Bar      | 21"            |
| Weight:          | 26 lbs         |
| Ship Weight:     | 32 lbs         |
| Shipping Method: | Common Carrier |

## **Features:**

- Injection molded bottom shelf
- 21" clothing bar
- Top support plate
- 10 clothes dividers included
- 4" easy-roll casters (2 locking)
- Cover available in 9 Sunsure® mesh and 4 Sure-Chek® vinyl colors